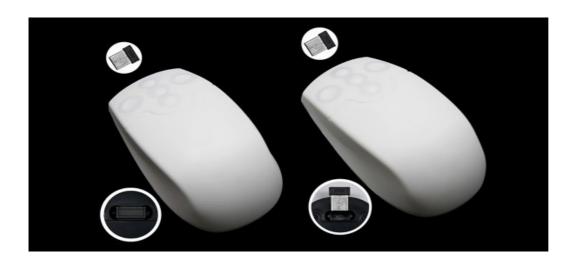

## HSM-502-WL

## Wireless Laser Mouse

## **Specifications**

- A wireless laser mouse, rugged and waterproof, made of silicone
- 2.4GHz digital radio frequency technology
- Automatic synchronization between keyboard and receiver
- Working distance up to 10 meters
- -rubberized surface provides comfort to user
- Precise and smooth cursor movement, superior performance
- 1200 dpi laser sensor with 3000 frames/second scan rate
- Compatibility: Microsoft Windows7/Vista/XP/2000/ME/98
- Communication: Mini USB receiver
- Button layout: Left&right buttons, scroll wheel performed by 3 buttons
- -Dimension:114x65x41mm
- -Net weight:95g
- -Applications: Medicalindustry, Hospital, FoodIndustry