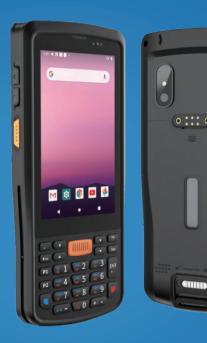

#### **Product Six Views**

### **Functions**

- Support for Android 11 system
- Optional 4G all network communication, WiFi, Bluetooth and other communication modes
- Equipped with 4500mAh large capacity battery, the machine has a endurance of 16 hours
- IP65 high protection level, in accordance with MIL-STD-810G
- Support GPS, Glonass, beidou(G+G+B), more accurate positioning
- With rear 13MP auto focus camera, you can easily collect your images and video information
- 2D, NFC and other functional modules to meet the application needs of multiple industries