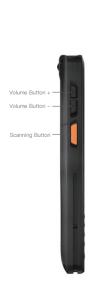

# Rugged Handheld EM-T40





















### **Functions**

- Support for Android 11 system
- Optional 4G all network communication, WiFi, Bluetooth and other communication modes
- Equipped with 4500mAh large capacity battery, the machine has a endurance of 16 hours
- IP65 high protection level, in accordance with MIL-STD-810G
- Support GPS, Glonass, beidou(G+G+B), more accurate positioning
- With rear 13MP auto focus camera, you can easily collect your images and video information
- 2D, NFC and other functional modules to meet the application needs of multiple industries

#### **Product Six Views**









## **Specification Parameter**

| Basic parameters |                                                                                                                                  |
|------------------|----------------------------------------------------------------------------------------------------------------------------------|
| Dimension        | 162.4 x 72.8 x 19.4mm                                                                                                            |
| Weight           | 250g                                                                                                                             |
| Device Color     | black                                                                                                                            |