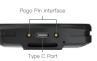

#### **Product Six Views**

## **Specification Parameter**

| Basic parameters |                                                                                                                                  |
|------------------|----------------------------------------------------------------------------------------------------------------------------------|
| Dimension        | 162.4 x 72.8 x 19.4mm                                                                                                            |
| Weight           | 250g                                                                                                                             |
| Device Color     | black                                                                                                                            |
| LCD              | 4 inch IPS 16:9, 480x800, 300nits                                                                                                |
| Touch Panel      | 5 point G+FF capacitive touch screen<br>Corning® Gorilla® Glass                                                                  |
| Camera           | Rear 13.0MP                                                                                                                      |
| 1/0              | USB Type-C x 1, TF Card x 1 max: 128G, SIM Card x 1 (Two out of three card holder), 6Pin back shell x 1, 2Pin machine buttom x 1 |
| Power            | AC100V ~ 240V, 50Hz/60Hz, Output DC 5V/2A                                                                                        |
| Communication    |                                                                                                                                  |
| WIFI             | WiFi 802.11 a/b/g/n/ac (2.4G+5G)                                                                                                 |
| Bluetooth        | BT5.0<br>Transmission distance: 10m                                                                                              |
| 4G<br>(Optional) | GSM B2/B3/B5/B8<br>WCDMA B1/B2/B5/B8<br>TDS B34/B39<br>FDD B1/B2/B3/B4/B5/B7/B8/B13/B17/B20/B28AB<br>TDD B38/B39/B40/B41         |
| GNSS             | Support GPS, Glonass, beidou(G+G+B)                                                                                              |