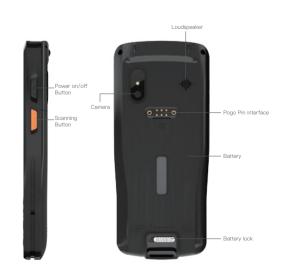

# Rugged Handheld EM-T40





















### **Functions**

- Support for Android 11 system
- Optional 4G all network communication, WiFi, Bluetooth and other communication modes
- Equipped with 4500mAh large capacity battery, the machine has a endurance of 16 hours
- IP65 high protection level, in accordance with MIL-STD-810G
- Support GPS, Glonass, beidou(G+G+B), more accurate positioning
- With rear 13MP auto focus camera, you can easily collect your images and video information
- 2D, NFC and other functional modules to meet the application needs of multiple industries

#### **Product Six Views**









## **Specification Parameter**

| Basic parameters |                                                                                                                                  |
|------------------|----------------------------------------------------------------------------------------------------------------------------------|
| Dimension        | 162.4 x 72.8 x 19.4mm                                                                                                            |
| Weight           | 250g                                                                                                                             |
| Device Color     | black                                                                                                                            |
| LCD