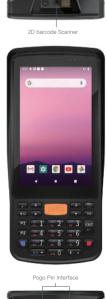

#### **Product Six Views**

| Performance parameter  |                                                                                                            |  |
|------------------------|------------------------------------------------------------------------------------------------------------|--|
| CPU                    | ARM OCTA Core                                                                                              |  |
| os                     | Android 11                                                                                                 |  |
| RAM                    | 4GB                                                                                                        |  |
| ROM                    | 64GB                                                                                                       |  |
| Battery                |                                                                                                            |  |
| Capacity               | 3.8V/4500mAh                                                                                               |  |
| Туре                   | External removable lithium ion battery                                                                     |  |
| Endurance              | 16hrs ( 50% volume sounds, 50% screen brightness, 1080P HD video display by default )                      |  |
| Reliability            |                                                                                                            |  |
| Operate<br>Temperature | −10 °C ~ 55 °C                                                                                             |  |
| Store<br>Temperature   | −20 °C ~ 60 °C                                                                                             |  |
| Humidity               | 95% Non-Condensing                                                                                         |  |
| Rugged<br>Feature      | IP65 certified, MIL-STD-810G certified                                                                     |  |
| Drop Height            | 1.2m                                                                                                       |  |
| Data Collection        |                                                                                                            |  |
| NFC                    | Built-in, 13.56MHz,<br>Support ISO/IEC 14443A/B/15693/18092/mifare protocols<br>Card reading distance: 4cm |  |
| 2D                     | Support, Optical resolution: 5mil/<br>scan speed: 50 times/s                                               |  |